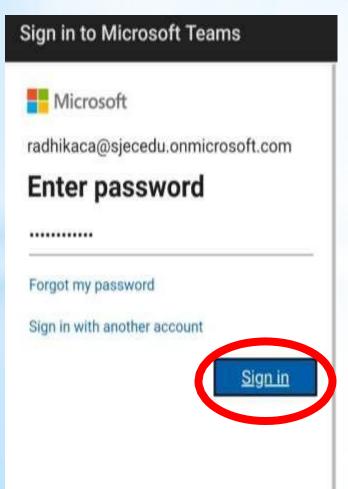

#### **MBA TWINNING PROGRAMME**

"Where Innovation is a Way of Life"

Enter the Password and click on sign in & Click on Calendar & Click on Join to join the class