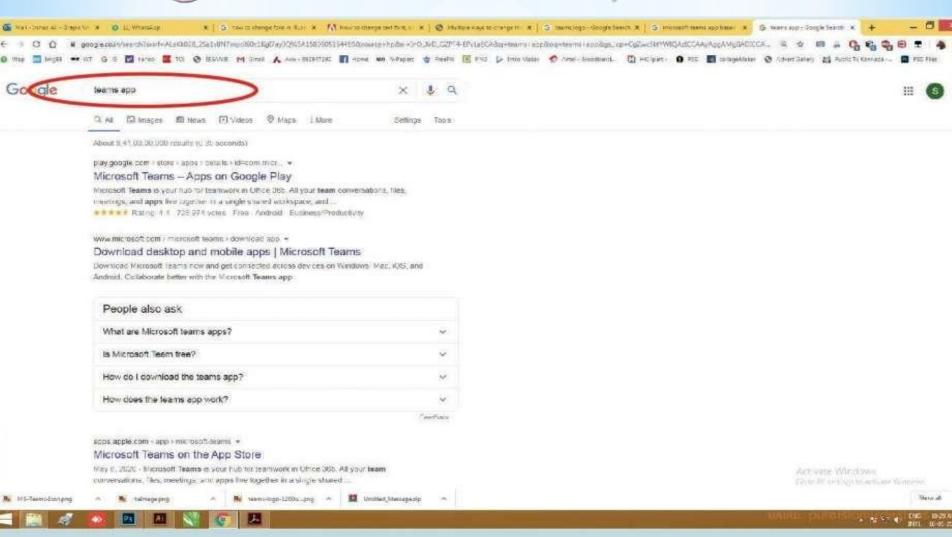

#### **MBA TWINNING PROGRAMME**

"Where Innovation is a Way of Life"

On address bar tupe: Teams App press "Enter button"