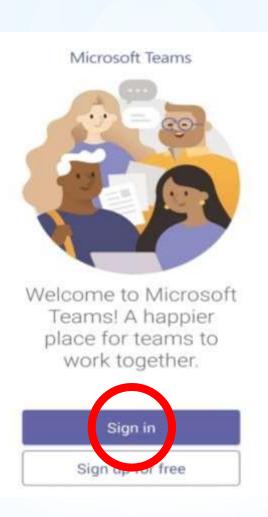

#### **MBA TWINNING PROGRAMME**

"Where Innovation is a Way of Life"

#### **MBA TWINNING PROGRAMME**

"Where Innovation is a Way of Life"

Enter the Password and click on sign in & Click on Calendar & Click on Join to join the class