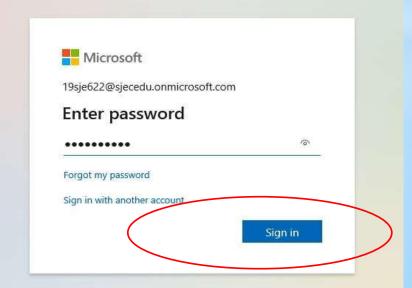

### **MBA TWINNING PROGRAMME**

"Where Innovation is a Way of Life"

- Enter the User ID & Click on Sign in
- Enter the Password & Click on Sign in