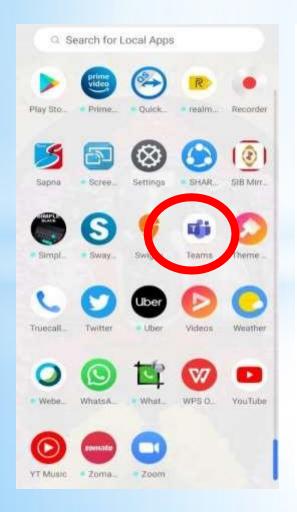

#### **MBA TWINNING PROGRAMME**

"Where Innovation is a Way of Life"

Click on teams. If not seen click on All Apps