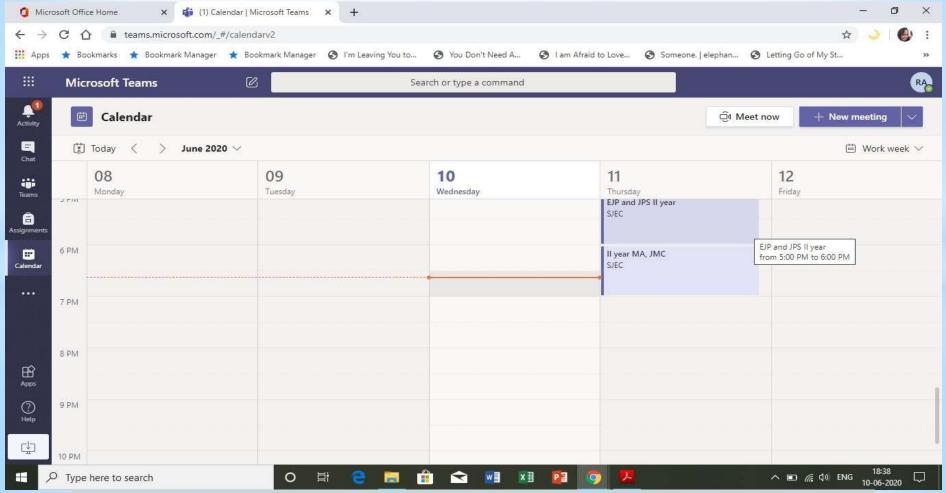

#### **MBA TWINNING PROGRAMME**

"Where Innovation is a Way of Life"

Click on the Calendar: (Office 365 Login | Microsoft Office)