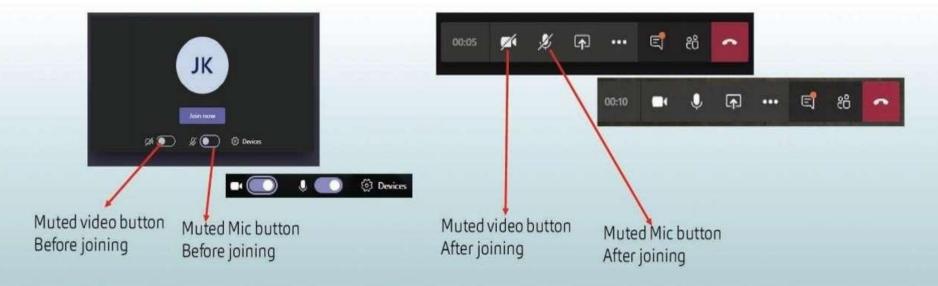

#### Remember the rules to be followed:

- Mute your video and microphone buttons.
- You can unmute microphone only if necessary (to ask doubts).
- Always keep a notebook and pen beside you to note down any point.
- · Concentrate only on the class while class is happening.
- You must logout immediately when your classes get over.
- Never share your User ID and Password to anyone