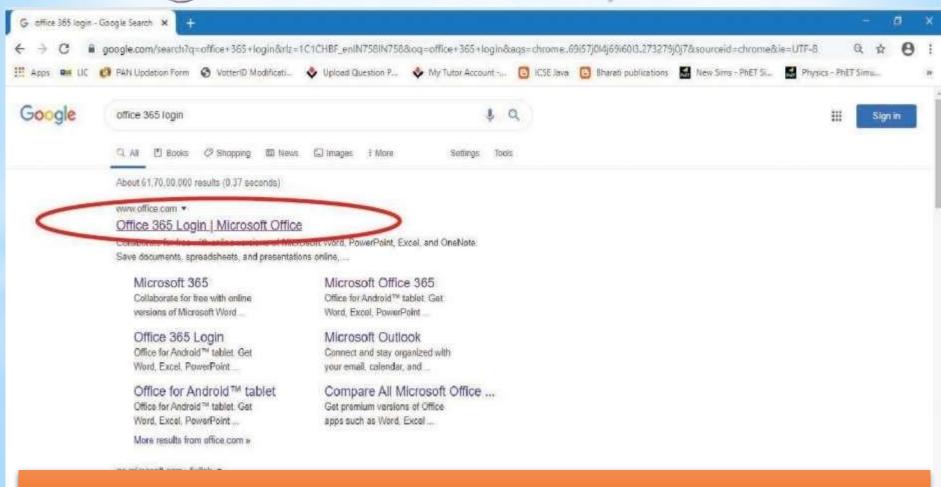

### **MBA TWINNING PROGRAMME**

"Where Innovation is a Way of Life"



WEB, DESKTOP AND MOBILE APP USER GUIDE



### **MBA TWINNING PROGRAMME**

"Where Innovation is a Way of Life"



WEB BASED USER GUIDE



#### MBA TWINNING PROGRAMME

"Where Innovation is a Way of Life"



Open your browser - Google Chrome or Mozila Firefox On address bar type Microsoft 365 and press enter button





























#### **MBA TWINNING PROGRAMME**

"Where Innovation is a Way of Life"



### Click on the first link



































#### **MBA TWINNING PROGRAMME**

"Where Innovation is a Way of Life"



Click on sign in and use your log in ID and password provided by the College



#### **MBA TWINNING PROGRAMME**

"Where Innovation is a Way of Life"



Enter your Login ID and then click sign in & enter the Password



#### **MBA TWINNING PROGRAMME**

"Where Innovation is a Way of Life"



19sje701@sjecedu.onmicrosoft.com

#### Update your password

You need to update your password because this is the first time you are signing in, or because your password has expired.

Current password

New password

Confirm password

Sign in

- Enter the Password Received from the college in Current Password
- Enter the New Password (ex
  - Stones@22) & Confirm Password