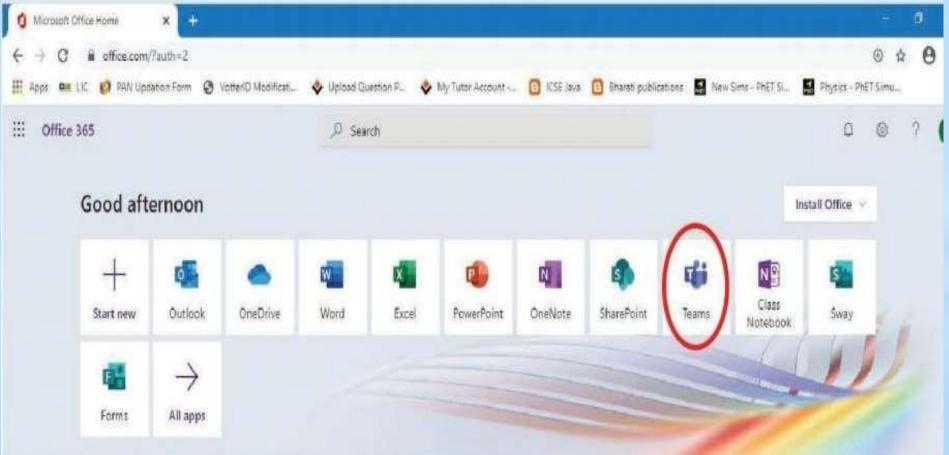

#### **MBA TWINNING PROGRAMME**

"Where Innovation is a Way of Life"

Click on teams. If not seen click on All Apps