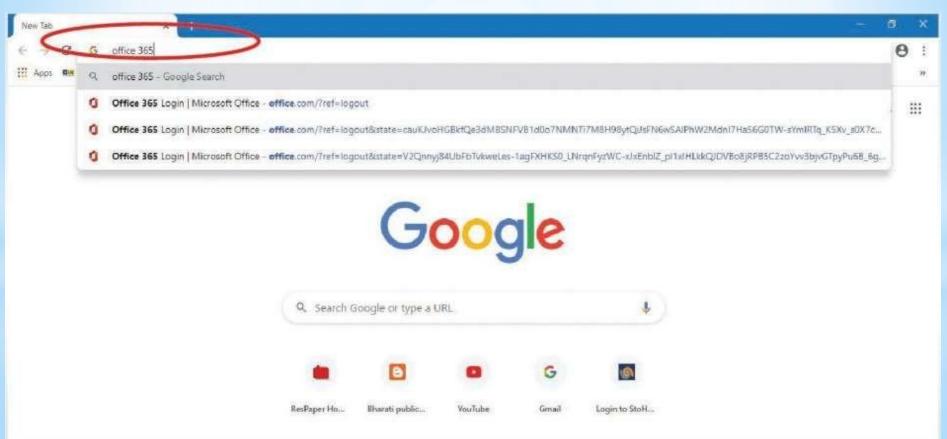

#### MBA TWINNING PROGRAMME

"Where Innovation is a Way of Life"

Open your browser - Google Chrome or Mozila Firefox On address bar type Microsoft 365 and press enter button