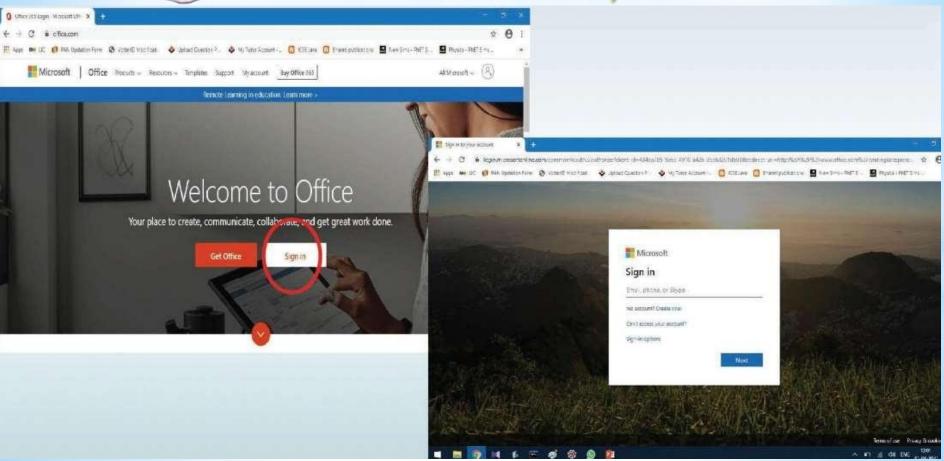

#### **MBA TWINNING PROGRAMME**

"Where Innovation is a Way of Life"

Click on sign in and use your log in ID and password provided by the College