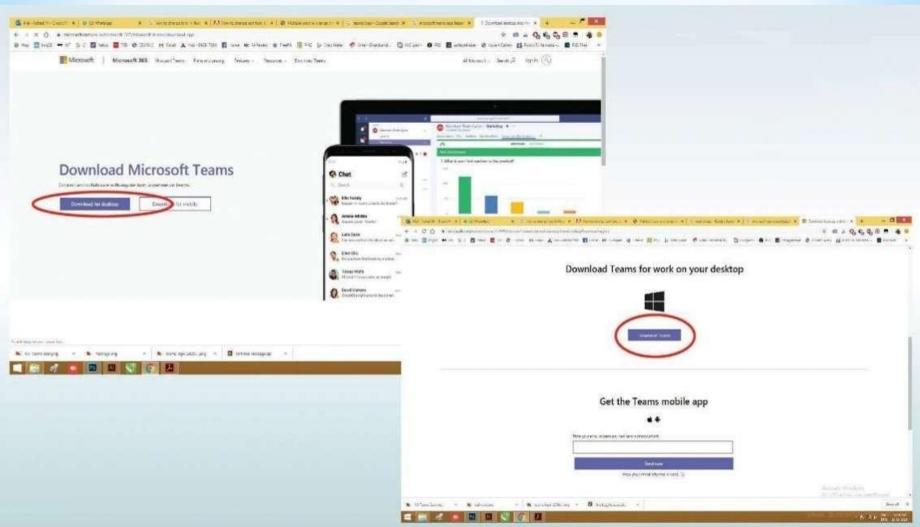

#### **MBA TWINNING PROGRAMME**

"Where Innovation is a Way of Life"

On address bar tupe: Teams App press "Enter button"

#### **MBA TWINNING PROGRAMME**

"Where Innovation is a Way of Life"

Click on Download for desktop Button

#### **MBA TWINNING PROGRAMME**

"Where Innovation is a Way of Life"

Installing Microsoft Teams . . .

After download click on .exe file