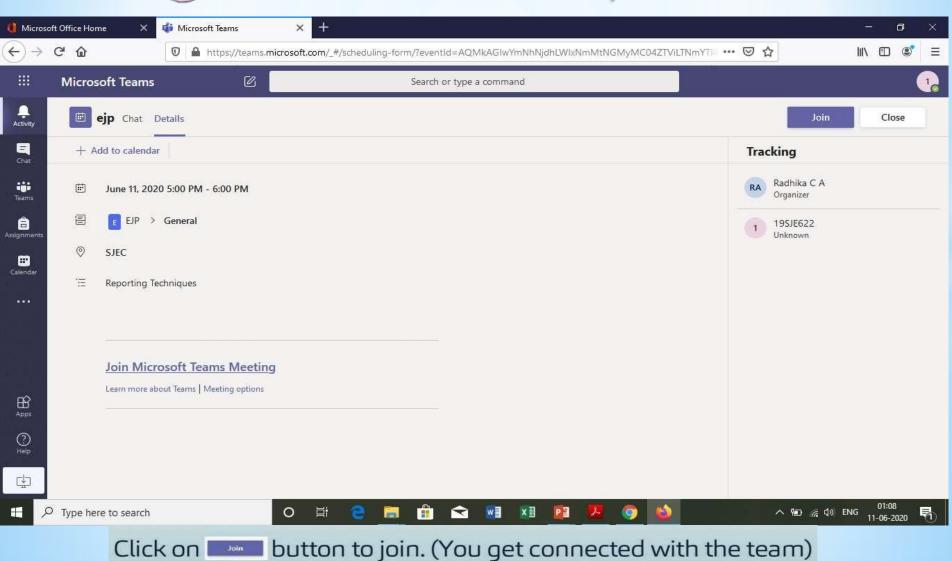

#### **MBA TWINNING PROGRAMME**

"Where Innovation is a Way of Life"

You will find different teams click the appropriate one & Click on Calendar