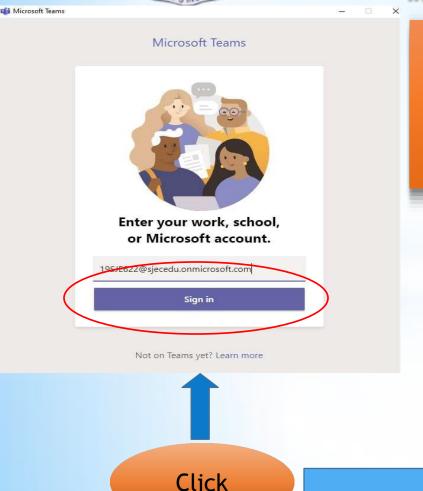

### **MBA TWINNING PROGRAMME**

"Where Innovation is a Way of Life"

- Enter the User ID & Click on Sign in
- Enter the Password & Click on Sign in