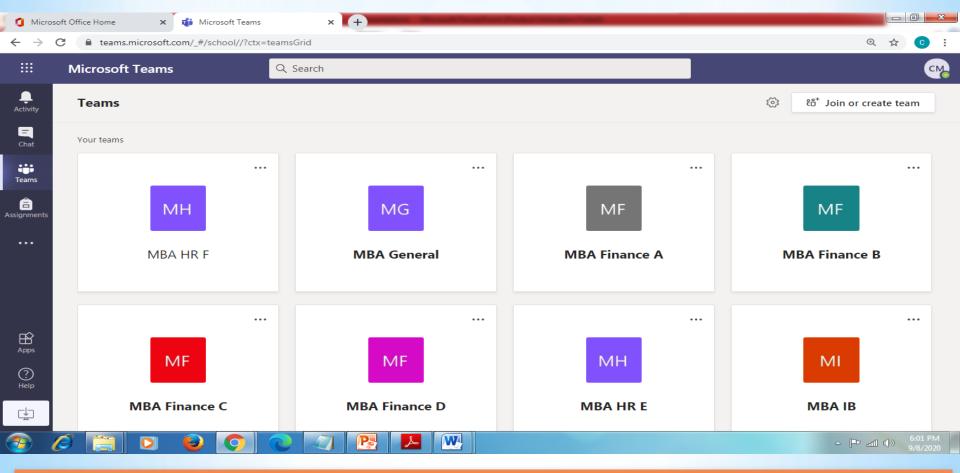

#### **MBA TWINNING PROGRAMME**

"Where Innovation is a Way of Life"

You will find different teams click the appropriate one & Click on Calendar