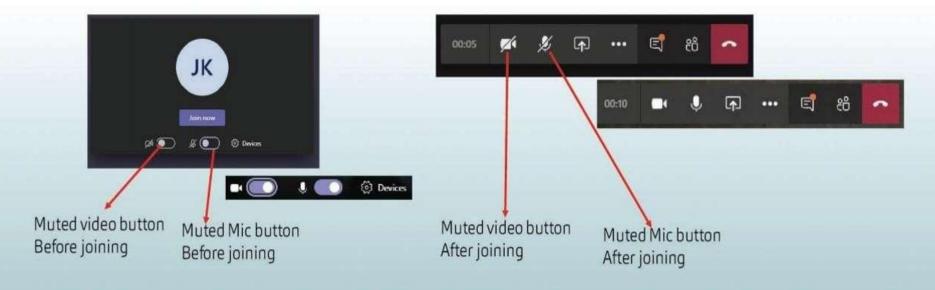

#### Remember the rules to be followed:

- Mute your video and microphone buttons.
- You can unmute microphone only if necessary (to ask doubts).
- Always keep a notebook and pen beside you to note down any point.
- · Concentrate only on the class while class is happening.
- You must logout immediately when your classes get over.
- Never share your User ID and Password to anyone